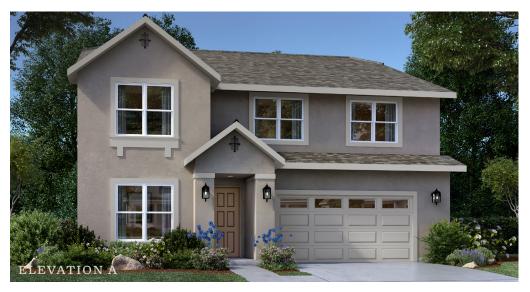

## HENSON RANCH

## PLAN 2936 B

2 STORY

2,936 SQ FT

6 BEDROOM

4.5 BATHROOM

2 CAR GARAGE

This sister layout to our Plan 2936 A, this layout accommodates 5 bedroom suites on the second floor. The open concept kitchen-family room plus a secondary living area on the first level create multiple zones for the family to connect. Upstairs, discover dual owner suites with large walk-in closets and a large master bath retreat.