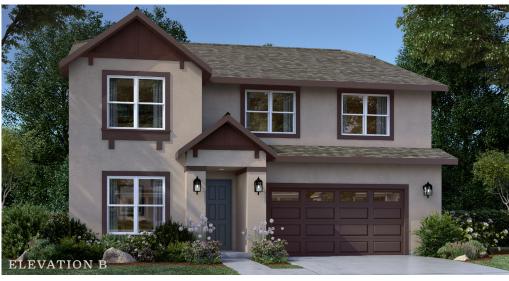

## HENSON RANCH

## PLAN 2936 B

2 STORY

2,936 SQ FT

6 BEDROOM

4.5 BATHROOM

2 CAR GARAGE

This sister layout to our Plan 2936 A, this layout accommodates 5 bedroom suites on the second floor. The open concept kitchen-family room plus a secondary living area on the first level create multiple zones for the family to connect. Upstairs, discover dual owner suites with large walk-in closets and a large master bath retreat.