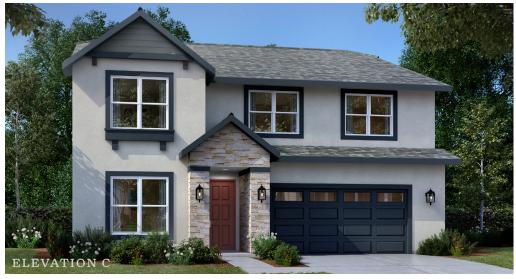

## HENSON RANCH

## PLAN 2936 B

2 STORY

2,936 SQ FT

6 BEDROOM

4.5 BATHROOM

2 CAR GARAGE

This sister layout to our Plan 2936 A, this layout accommodates 5 bedroom suites on the second floor. The open concept kitchen-family room plus a secondary living area on the first level create multiple zones for the family to connect. Upstairs, discover dual owner suites with large walk-in closets and a large master bath retreat.