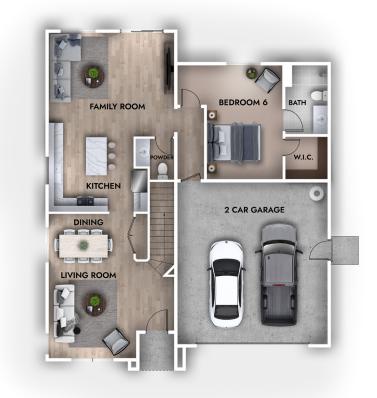

## PLAN 2936 B

2 STORY

2,936 SQ FT

6 BEDROOM

4.5 BATHROOM

2 CAR GARAGE

**MAIN LEVEL** 

**UPPER LEVEL** 