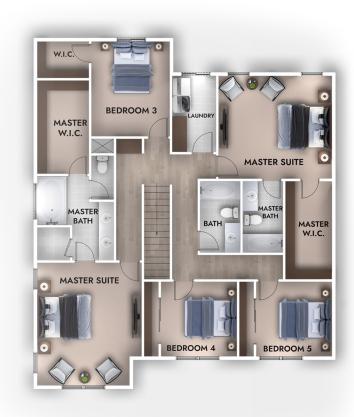

## PLAN 2936 B

2 STORY

2,936 SQ FT

6 BEDROOM

4.5 BATHROOM

2 CAR GARAGE

**MAIN LEVEL** 

**UPPER LEVEL** 